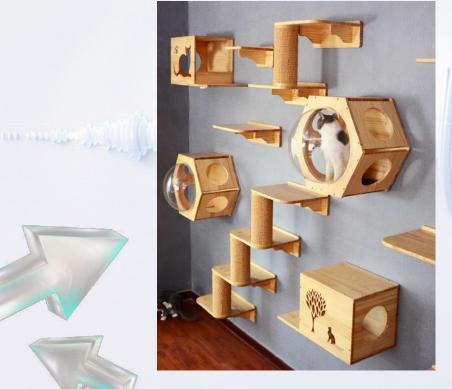

### **Become Members** To unlock more details

Services & Member Plan Page 7-11

Organ Cat Scratcher-- Extremely popular in China

EXW cost is around 3USD, Professional Factory who sell their Scratchers to PETKIT