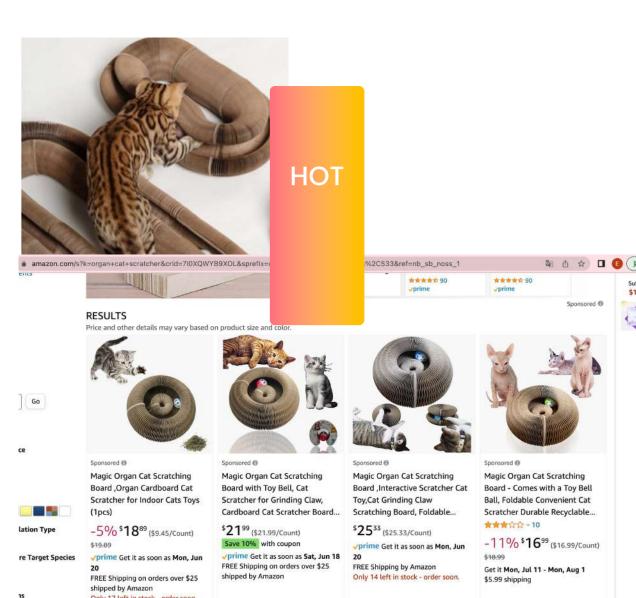

### **Become Members** To unlock more details

Services & Member Plan Page 7-11

Organ Cat Scratcher-- Extremely popular in China

EXW cost is around 3USD, Professional Factory who sell their Scratchers to PETKIT