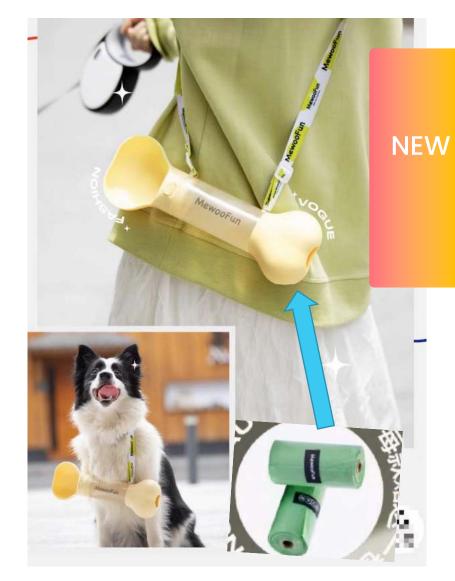

Travel Bottle and Dispenser Bag in one Set

|                 | Item        | Picture | Quantity<br>pcs | FOB Shenzhen<br>Price (USD) | Total Amount<br>(USD) |
|-----------------|-------------|---------|-----------------|-----------------------------|-----------------------|
|                 | camera      |         | 3000            | US\$17.00                   | p. ww                 |
| OEM<br>includin | rt Fountain | 20      | 3000            | US\$15.00                   | le a s                |
| APP             | ••••        | •       |                 | n.,                         | N - 8.8               |
|                 | pt p        |         | •               |                             | $X = X_{0} = X_{0}$   |
|                 | 1917        | Û, S    | •               | 948.                        | 1.000                 |
| <u>ta</u>       | × -         |         |                 |                             | 1.00                  |

Products here could be customized to YOUR BRAND.

#### And could connect with YOUR APP.

We already helped our clients successfully create their own App and connect their App withthose Products.CEasy Work Lab. All Rights

\$1

Sponsored O