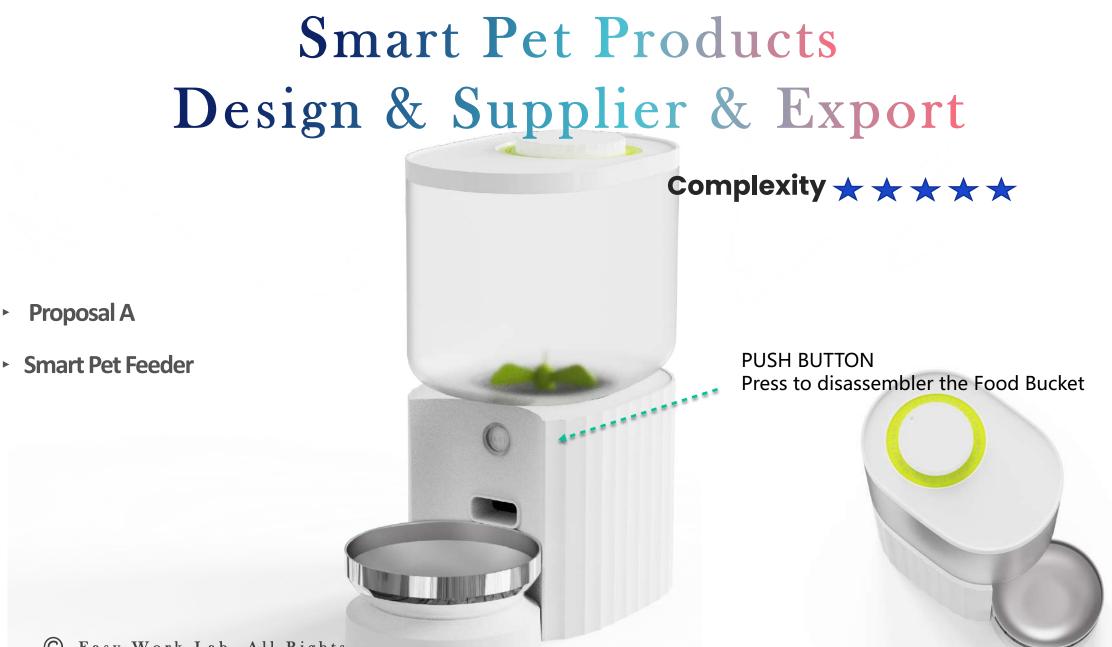

### Happy Clients

Happiness 91%

Complexity  $\bigstar \Leftrightarrow \Leftrightarrow \Leftrightarrow \Leftrightarrow \Leftrightarrow$ 

**Happiness** 91%

ICON:

- Size: 23.5" Lx 11"W x2" H
- Package: Color label + shrinking
- Material: Corrugate/PP
- Including: 1 scratch/2 plastic ball toy

**ICON:** 

- Size: 17" Lx 10"W x2" H
- Package: Color label + shrinking
- Material: Corrugate/PP/Crinkle
- Including: 1 scratch/1 plastic ball toy/2 dangling crinkle toys