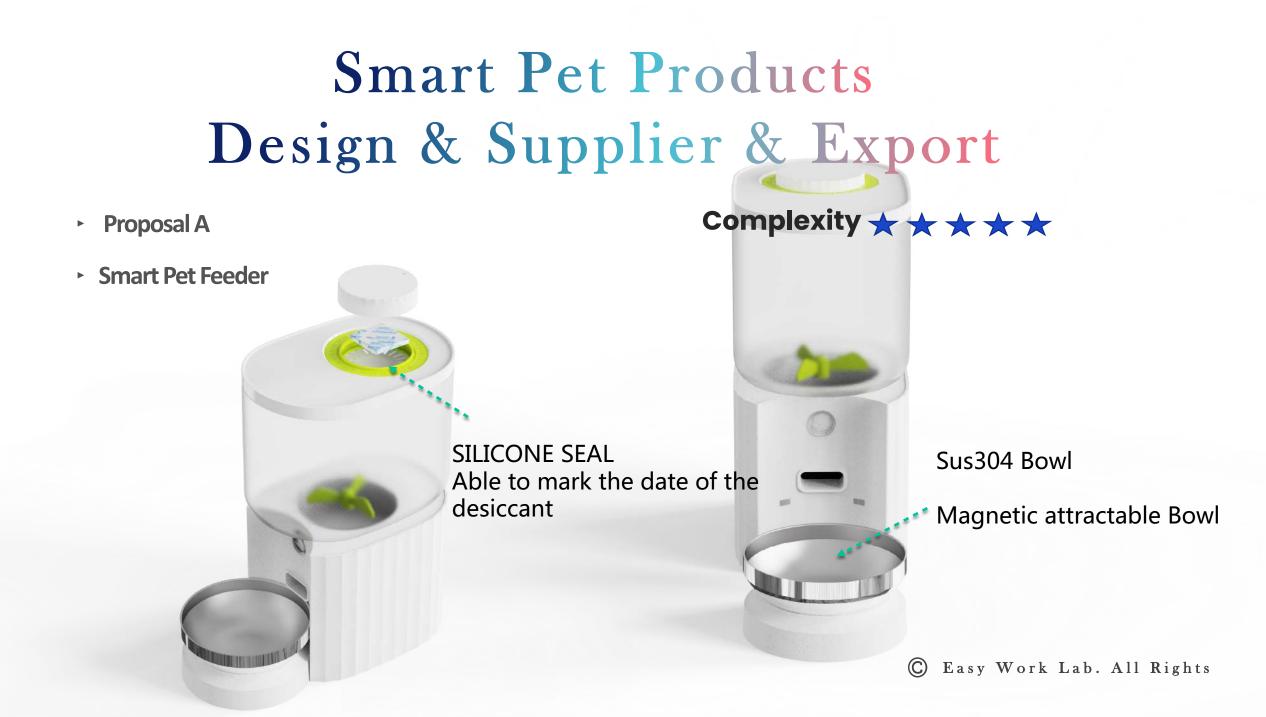

### Happy Clients

Happiness 91%

Complexity  $\bigstar \Leftrightarrow \Leftrightarrow \Leftrightarrow \Leftrightarrow \Leftrightarrow$ 

**Happiness** 91%

ICON:

- Size: 23.5" Lx 11"W x2" H
- Package: Color label + shrinking
- Material: Corrugate/PP
- Including: 1 scratch/2 plastic ball toy

**ICON:** 

- Size: 17" Lx 10"W x2" H
- Package: Color label + shrinking
- Material: Corrugate/PP/Crinkle
- Including: 1 scratch/1 plastic ball toy/2 dangling crinkle toys