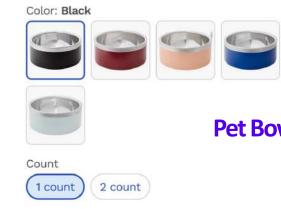

#### Frisco Two-Toned Double Wall Insulate Dog & Cat Bowl By Frisco +++++ 22 Reviews 3 Answered Questions

#### \$14.57

Size

4-Cup

3

6-Cup

### Pet Bowl with Your Logo & Pattern