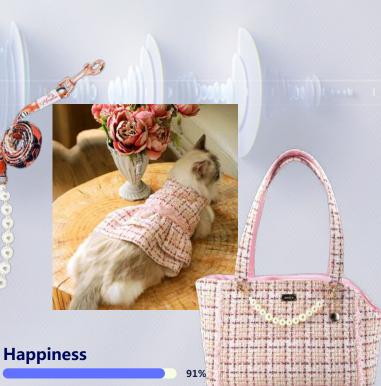

### Happy Clients

Happiness 91%

Complexity  $\bigstar \Leftrightarrow \Leftrightarrow \Leftrightarrow \Leftrightarrow \Leftrightarrow$ 

**Happiness** 91%

ICON:

- Size: 23.5" Lx 11"W x2" H
- Package: Color label + shrinking
- Material: Corrugate/PP
- Including: 1 scratch/2 plastic ball toy