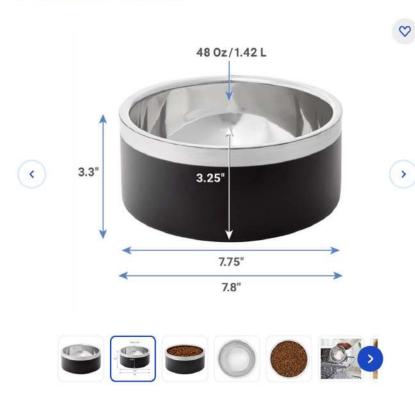

#### Frisco Two-Toned Double Wall Insulate Dog & Cat Bowl By Frisco +++++ 22 Reviews 3 Answered Questions

#### \$14.57

Size

4-Cup

3

6-Cup

### Pet Bowl with Your Logo & Pattern