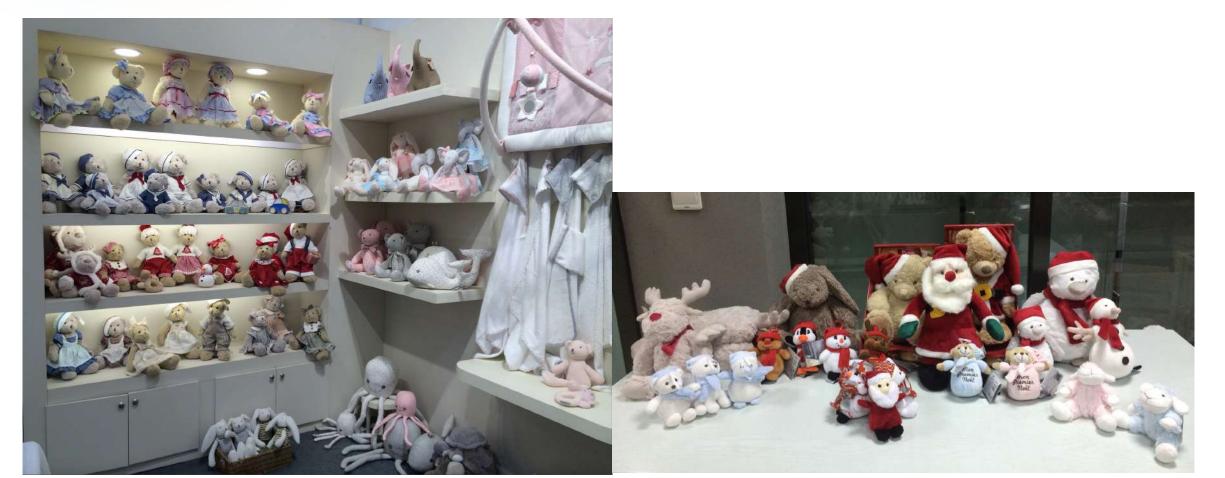

### Happy Clients

Happiness 91%

Complexity  $\bigstar \Leftrightarrow \Leftrightarrow \Leftrightarrow \Leftrightarrow \Leftrightarrow$ 

**Happiness** 91%

ICON:

- Size: 23.5" Lx 11"W x2" H
- Package: Color label + shrinking
- Material: Corrugate/PP
- Including: 1 scratch/2 plastic ball toy

**ICON:** 

- Size: 17" Lx 10"W x2" H
- Package: Color label + shrinking
- Material: Corrugate/PP/Crinkle
- Including: 1 scratch/1 plastic ball toy/2 dangling crinkle toys